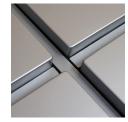

#### **LONGITUDINAL JOINT**

#### JOINT OPTIONS I • Horizonal installation I • Vertical installation I