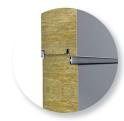

## **QBISS ONE**

Qbiss One is a world-class engineered, prefabricated, A1 mineral wool insulated, metal facade system that offers a complete wall solution, within a single construction element. With its rounded corners, unmatchable flatness and advanced technical characteristics, Qbiss One is among the best facade systems in the world.