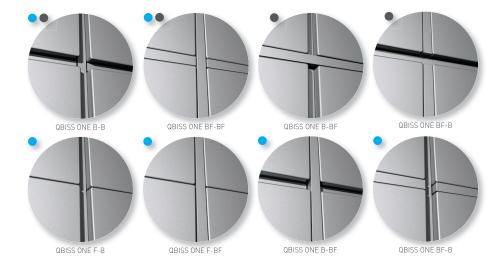

#### LIMITLESS DESIGN POSSIBILITIES

- Extensive range of interfaces and bespoke elements
- Integrated windows, doors and louvers systems
- Prefabricated corners and rounded corners without cuts, folds or welds
- 3D corner elements, curved elements, trapezoidal elements
- Extreme flatness
- Multiple joint possibilities

#### **LONGITUDINAL JOINT**

#### JOINT OPTIONS I • Horizonal installation I • Vertical installation I