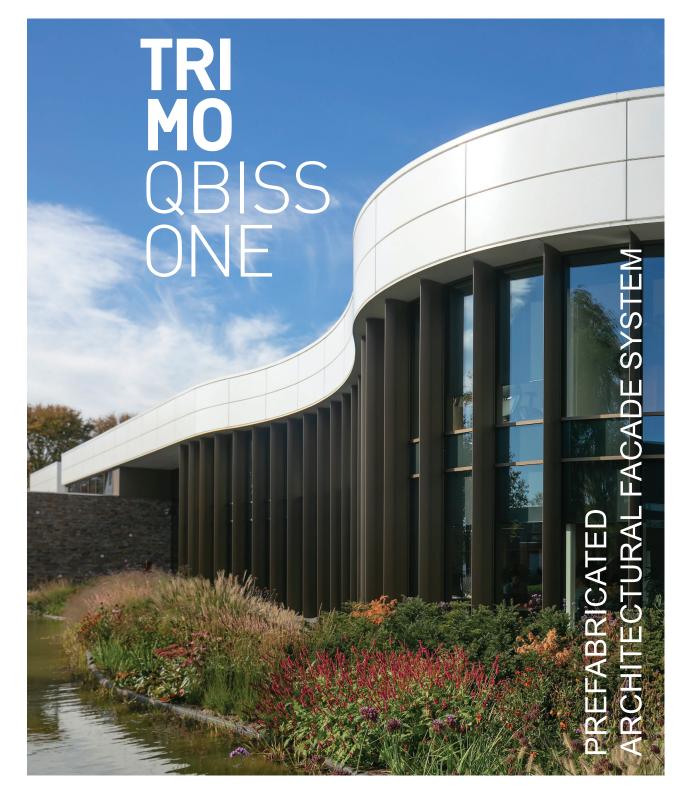

## **QBISS ONE**

### Prefabricated architectural facade system

## **QBISS ONE**

Qbiss One is a world-class engineered, prefabricated, A1 mineral wool insulated, metal facade system that offers a complete wall solution, within a single construction element. With its rounded corners, unmatchable flatness and advanced technical characteristics, Qbiss One is among the best facade systems in the world.